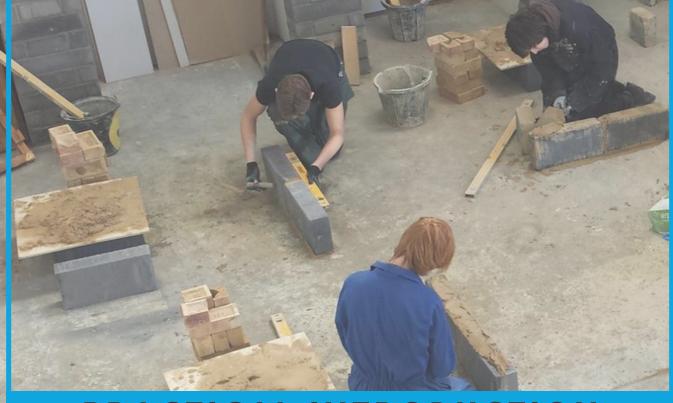

## PRACTICAL INTRODUCTION TO CONSTRUCTION

During this five session accredited course, you will get hands-on experience of some practical Construction skills, which may include: brickwork, carpentry, tiling, plastering, decorating, identifying hazards and using tools safely. This Entry Level 3 qualification will give you an insight into some of the techniques used within the construction industry and can lead to a Level 1 qualification. Fully funded for those not currently in employment/education/training or those earning